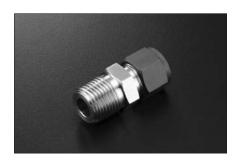

# **Z Series Fittings**

Dk-Lok Z Series single ferrule tube fitting is designed and manufactured to the highest quality standards. This fitting includes single ferrule with standard Dk-Lok fitting body and nut. To help identify Dk-Lok Z series from Dk-Lok Tube fitting, nut is black Molybdenum Disulfide (MoS2) coated.

## **Ordering Information**

To order Z series, insert Z in the standard Dk-Lok tube fitting part number. Examples: DUZ-8-S, DMCZ8-8N-S, DNZ-4-S