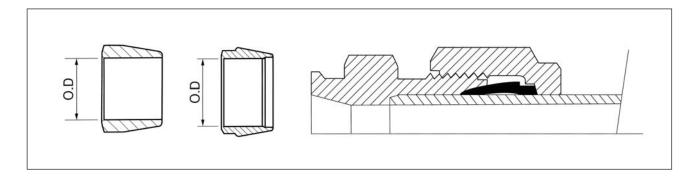

## **Z Series Ferrule**

| Z series Ferrule |           |
|------------------|-----------|
| Part No.         | Tube O.D. |
| DFZ-4            | 1/4       |
| DFZ-6            | 3/8       |
| DFZ-8            | 1/2       |
| DFZ- 12          | 3/4       |
| DFZ- 16          | 1         |