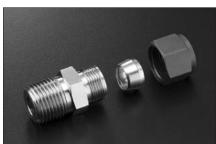

# **Z Series Fittings**

Dk-Lok Z Series single ferrule tube fitting is designed and manufactured to the highest quality standards. This fitting includes single ferrule with standard Dk-Lok fitting body and nut. To help identify Dk-Lok Z series from Dk-Lok Tube fitting, nut is black Molybdenum Disulfide (MoS2) coated.

## **Ordering Information**

To order Z series, insert Z in the standard Dk-Lok tube fitting part number. Examples: DUZ-8-S, DMCZ8-8N-S, DNZ-4-S