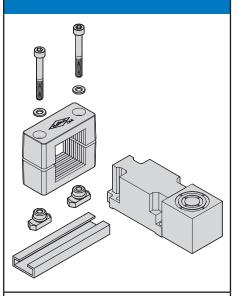

# Order code: C6Q 40x40 PP

Proximity switches Rectangular type.

Mounting clamp type C6Q and accessories standard series.

We recommend the use of the rail for the axial and horizzontal position adjustment.