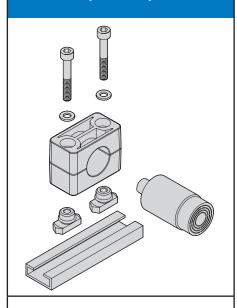

#### Order code: see standard series.

Proximity switches Cylindrical type.

Mounting clamps and accessories standard series.

We recommend the use of the rail for the axial and horizzontal position adjustment.