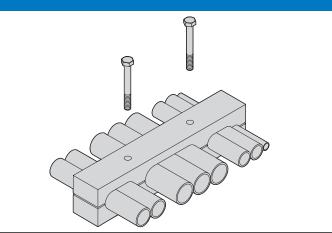

ies.

We recommend the use of the rail for the axial and horizzontal position adjustment.

#### Proximity switches rectangular type



# Order code: C6Q 40x40 PP

Proximity switches Rectangular type.

Mounting clamp type C6Q and accessories standard series.

We recommend the use of the rail for the axial and horizzontal position adjustment.

#### For clamping of electric cables



Order code: C7C 25 PP (standard series) Order code: CP4C 50 PP (heavy series)

Clamps with oval hole for fixing electric cables. Clamp type C7 for the standard series for cable diameters between 20 and 50 mm. Clamp type CP4 for the heavy series for cable diameters between 40 and 72 mm.

Accessories: see Standard series and Heavy series.

# Special clamps to 4 diameters



# Special clamps for tubes side by side



# Special clamps from 5 to 8 diameters



# **NOTES**

 $\label{lem:custom} \textbf{Custom designed pipe clamps, according to customer's specifications.}$ 

Accessories are available on request.

Materials: plastics and metal accessories.