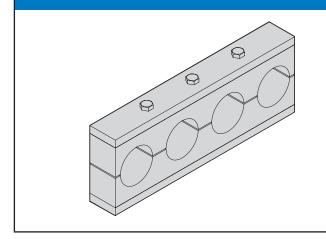

ounting clamps and accessories standard series.

We recommend the use of the rail for the axial and horizzontal position adjustment.

#### Proximity switches rectangular type



# Order code: C6Q 40x40 PP

Proximity switches Rectangular type.

Mounting clamp type C6Q and accessories standard series.

We recommend the use of the rail for the axial and horizzontal position adjustment.

#### For clamping of electric cables



Order code: C7C 25 PP (standard series) Order code: CP4C 50 PP (heavy series)

Clamps with oval hole for fixing electric cables. Clamp type C7 for the standard series for cable diameters between 20 and 50 mm. Clamp type CP4 for the heavy series for cable diameters between 40 and 72 mm.

Accessories: see Standard series and Heavy series.

# Special clamps to 4 diameters



# Special clamps for tubes side by side



# Special clamps from 5 to 8 diameters



# **NOTES**

 $\label{lem:custom} \textbf{Custom designed pipe clamps, according to customer's specifications.}$ 

Accessories are available on request.

Materials: plastics and metal accessories.