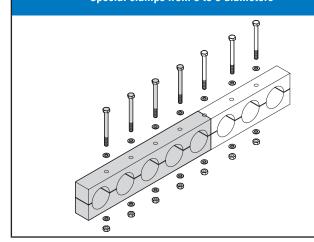

the axial and horizzontal position adjustment.

#### Proximity switches rectangular type



# Order code: C6Q 40x40 PP

Proximity switches Rectangular type.

Mounting clamp type C6Q and accessories standard series.

We recommend the use of the rail for the axial and horizzontal position adjustment.

#### For clamping of electric cables



Order code: C7C 25 PP (standard series) Order code: CP4C 50 PP (heavy series)

Clamps with oval hole for fixing electric cables. Clamp type C7 for the standard series for cable diameters between 20 and 50 mm. Clamp type CP4 for the heavy series for cable diameters between 40 and 72 mm.

Accessories: see Standard series and Heavy series.

# Special clamps to 4 diameters



# Special clamps for tubes side by side



# Special clamps from 5 to 8 diameters



# **NOTES**

 $\label{lem:custom} \textbf{Custom designed pipe clamps, according to customer's specifications.}$ 

Accessories are available on request.

Materials: plastics and metal accessories.