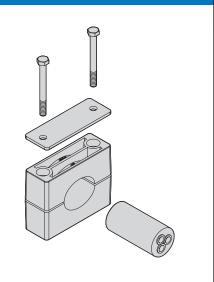

#### For clamping of electric cables

Order code: C7C 25 PP (standard series) Order code: CP4C 50 PP (heavy series)

Clamps with oval hole for fixing electric cables. Clamp type C7 for the standard series for cable diameters between 20 and 50 mm. Clamp type CP4 for the heavy series for cable diameters between 40 and 72 mm.