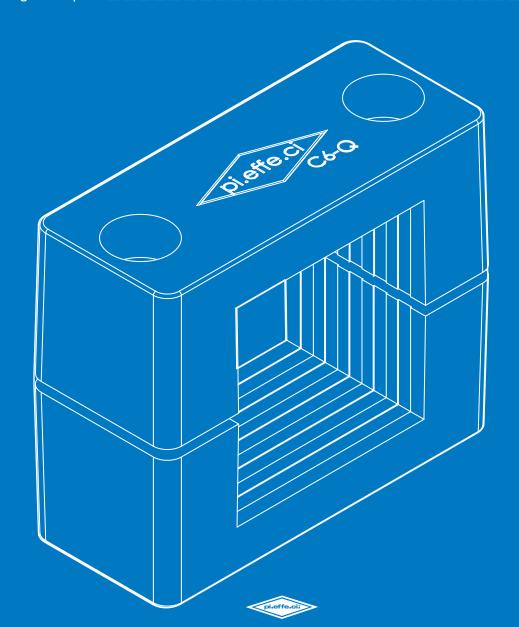

# SPECIAL CLAMPS FOR INDUSTRIAL ELECTRIC APPLICATION AND CUSTOM DESIGNED CLAMPS

# Order code: C6Q 40x40 PP

Proximity switches Rectangular type.

Mounting clamp type C6Q and accessories standard series.

We recommend the use of the rail for the axial and horizzontal position adjustment.